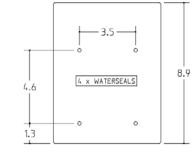

## SPEC GRADE STAINLESS DISCONNECT SWITCH

- Part No. ME 20SLP2A-M2
- **Description:** 25 Amp 3Ø 600Vac Motor Disconnect with Early Break Aux Contacts - 1 N/O; 1 N/C
- **Construction:** NEMA 4X; 12
- **Compliance:** UL Standard 508 and CSA C22.2 No.14-10; UL 50E
- **Performance:** Lock Rotor Tested 10kAIC with 45A RK1 Fuse Suitable as Motor Disconnect Per NEC 430-109 (a)(6)