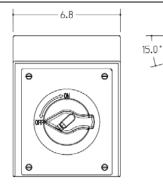

## SPEC GRADE STAINLESS DISCONNECT SWITCH

- Part No. ME 20SLP2A-M2
- **Description:** 25 Amp 3Ø 600Vac Motor Disconnect with Early Break Aux Contacts - 1 N/O; 1 N/C
- **Construction:** NEMA 4X; 12
- **Compliance:** UL Standard 508 and CSA C22.2 No.14-10; UL 50E
- **Performance:** Lock Rotor Tested 10kAIC with 45A RK1 Fuse Suitable as Motor Disconnect Per NEC 430-109 (a)(6)